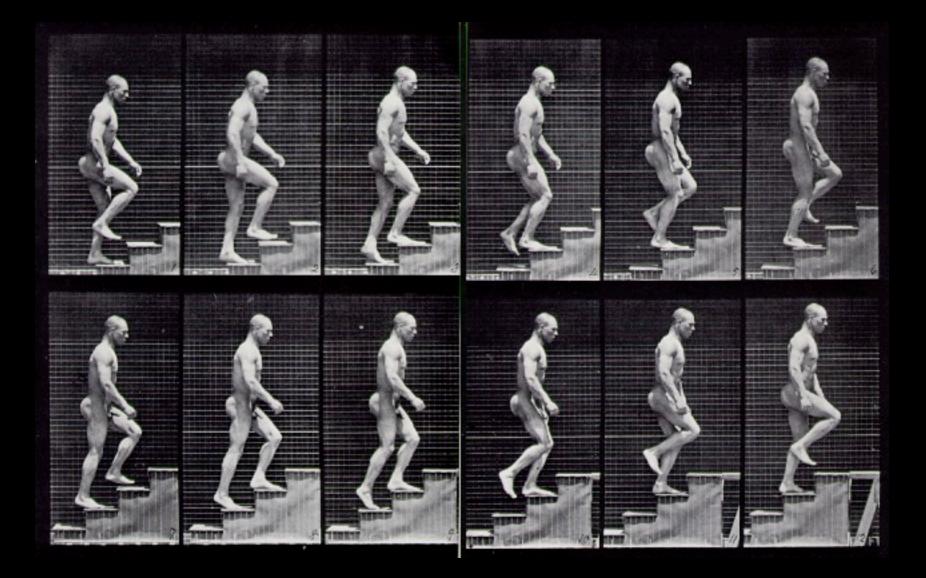

- contour
- cross contour
- hatching
- cross hatching
- implied line



#### Ansel Adams



#### Cross Contour



## Topology



## Andy Goldsworthy





## Julie Mehretu



## Julie Mehretu - detail



## White Line

## Monica Zeringue



### Paul Klee - Taking a point for a walk





## Bridget Riley

#### George Grosz





## Saul Stienberg



#### Ben Shahn



## George Herriman

#### Raymond Pettibon





## Gary Panter

#### Durer





## William Kentridge

## Line in Motion Project

- use a large sheet of paper and any media
- make preparatory sketches
- track your movements over a period of time as a line, and perhaps points
- experiment with letting the line express your emotions/mood/energy/etc
- track other elements as needed
- Don't show what we can see, but what we can't see



# Muybridge

#### Dance Notation



#### Courante Notation







#### Trisha Brown



#### Trisha Brown Notation



## Light Drawing

Maps That Tell Tales > 1hr in Front of the TV



Libby, 18 months Tom, 5yrs Cat Dad

## Motion tracking

# GPS Tracking

## Real GPS tracking